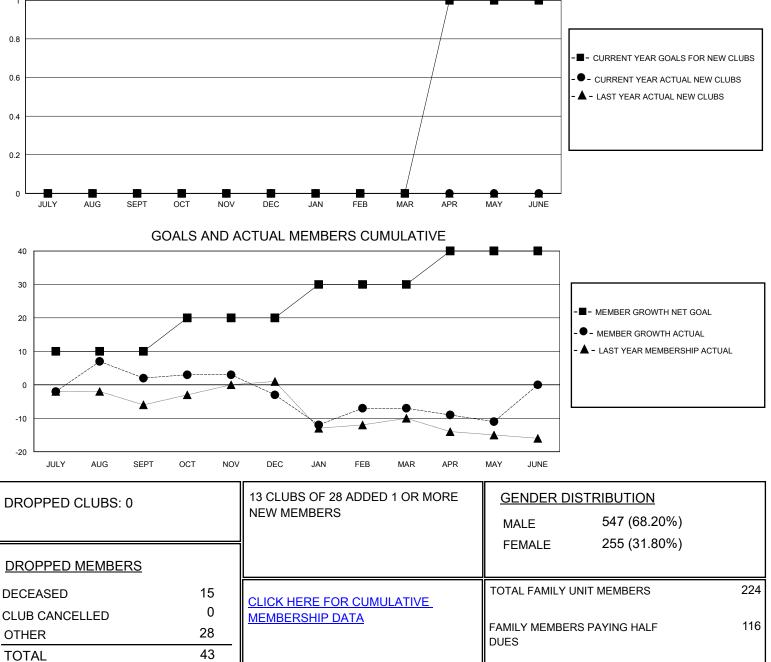

## District 14 J

Results as of: 5/31/2020

| GMT:                  | LOCATION PENNSYLVANIA |           |               |                       |                        |                         | GMT CA                                             |
|-----------------------|-----------------------|-----------|---------------|-----------------------|------------------------|-------------------------|----------------------------------------------------|
| Clubs                 |                       |           |               | Members               |                        |                         |                                                    |
| RESULTS FOR 2019-2020 |                       |           |               | RESULTS FOR 2019-2020 |                        |                         |                                                    |
| QUARTER               | NEW CLUB GOAL         | NEW CLUBS | DROPPED CLUBS | QUARTER               | BER GROWTH NET<br>GOAL | MEMBER GROWTH<br>ACTUAL | DROPPED<br>MEMBERS ACTUAL<br>(including transfers) |
| JULY/AUG/SEPT         | 0                     | 0         | 0             | JULY/AUG/SEPT         | 10                     | 12                      | 10                                                 |
| OCT/NOV/DEC           | 0                     | 0         | 0             | OCT/NOV/DEC           | 10                     | 9                       | 14                                                 |
| JAN/FEB/MAR           | 0                     | 0         | 0             | JAN/FEB/MAR           | 10                     | 11                      | 15                                                 |
| APR/MAY/JUNE          | 1                     | 0         | 0             | APR/MAY/JUNE          | 10                     | 0                       | 4                                                  |
|                       | GOALS                 | AND ACTUA | L NEW CLUBS C | UMULATIVE             |                        |                         |                                                    |
| 1                     |                       |           |               |                       |                        |                         |                                                    |